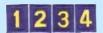

Unit Insignia—"Stockade" is worn at the top of the left sleeve.

Numerals—These are the Stockade's unique Unit Number.