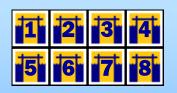

#### **Builder and Sentinel Stars**

These are awarded upon completion of all 8 Blockhouses or all 8 Stations. The cloth patch can be used or the metal pin.

Each of these numerals is awarded upon the completion of the specific Blockhouse or Station requirements in the Builder or Sentinel Trails 1 or 2 Guide.