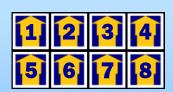

### **Outpost Adventure Badges**—

Earned as a Builder on the right. Earned as a Sentinel on the left.

These patches can be completed as an individual using an Outpost Adventure Guide, or with the Stockade as part of a Stockade Module. They are sewn on fouracross in the order in which they are earned. Border colors show the category of the Adventure: Christian Life—gold

Basic Skills—brown Outdoors—green Science—red Special Skills—turquoise Sports—cobalt blue

**Honor Stars**—These are used to recognize the completion of both the Builder and Sentinel sections of the Outpost Adventure