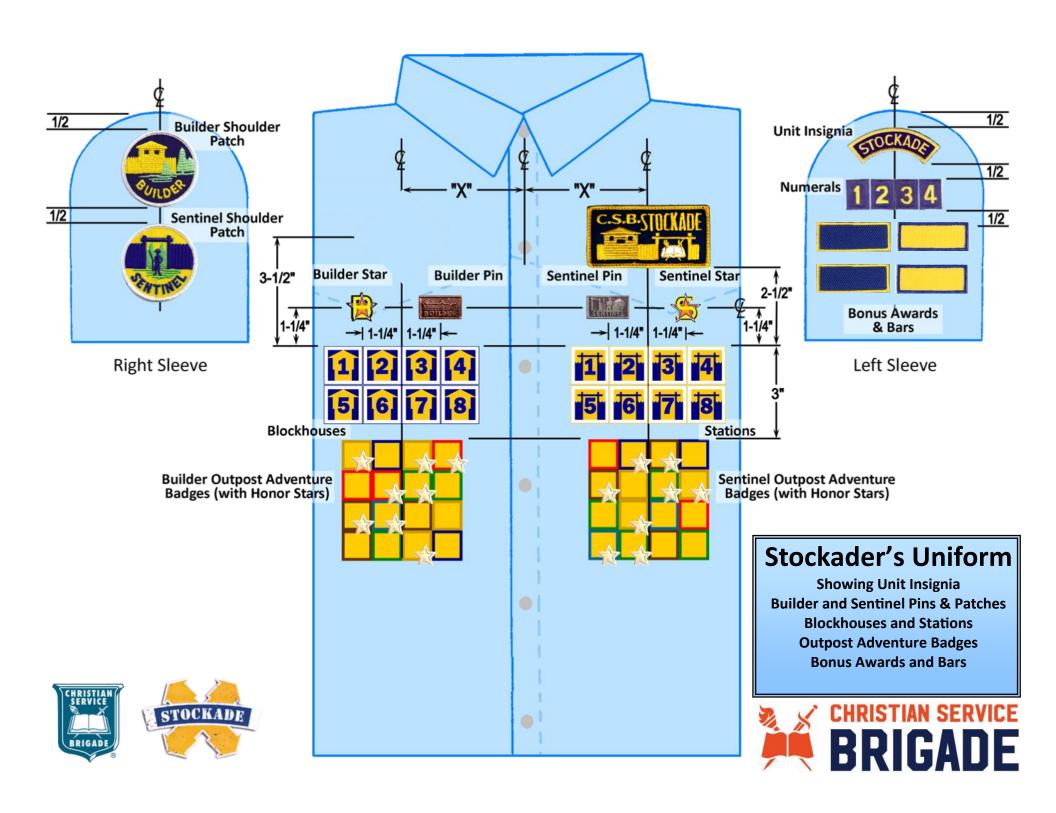

# Stockader's Uniform Patches, Badges and Pins

## **Builder and Sentinel Shoulder Patches—**

When a boy completes "Welcome to Stockade" and moves to being a Builder or Sentinel, he is given this shoulder patch. The Sentinel patch is sewn on below the Builder.

### **Outpost Adventure Badges**—

Earned as a Builder on the right. Earned as a Sentinel on the left.

These patches can be completed as an individual using an Outpost Adventure Guide, or with the Stockade as part of a Stockade Module. They are sewn on fouracross in the order in which they are earned. Border colors show the category of the Adventure: Christian Life—gold

Basic Skills—brown Outdoors—green Science—red Special Skills—turquoise Sports—cobalt blue

**Honor Stars**—These are used to recognize the completion of both the Builder and Sentinel sections of the Outpost Adventure

## "C.S.B. STOCKADE" **Uniform Emblem**

is provided pre-sewn to every Stockade uniform. It's location provides the centerline "X" that determines the position of all other uniform badges, patches & pins.

#### **Builder and Sentinel Pins**

These are awarded upon completion of Blockhouses 1 to 4 or Stations 1 to 4.

#### **Builder and Sentinel Stars**

These are awarded upon completion of all 8 Blockhouses or all 8 Stations. The cloth patch can be used or the metal pin.

Each of these numerals is awarded upon the completion of the specific Blockhouse or Station requirements in the Builder or Sentinel Trails 1 or 2 Guide.

Unit Insignia—"Stockade" is worn at the top of the left sleeve.

Numerals—These are the Stockade's unique Unit Number.

#### Bonus Bars and Awards—

Bonus Bars (USA) are older solid-color

patches used to commemorate special activities done with the Stockade or Post outside of the normal meeting. Blue Bars are for Builders; Gold Bars are for Sentinels.

Bonus Awards (Canada) are pictographic

patches used to commemorate special activities done with the Stockade or Post outside of the normal meeting. Each Stockade determines the purpose and meaning of the patch.

All Bonus Bars and Awards are located together on the left sleeve, whether they are earned as a Builder or Sentinel.

Hamburg NY USA 800.815.5573 www.csbministries.org

**CSB Canada** 877-272-3066 www.csbcan.ca