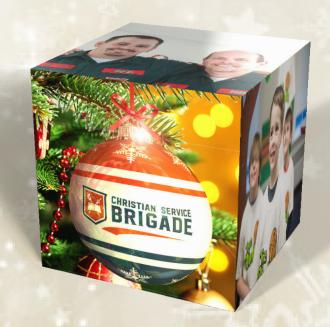

## Make a Christian Service Brigade Christmas Tree Ornament!

You can make a Christmas Cube Ornament and hang it from your Christmas tree. It's very easy! Follow the steps below.

Tools you will need:

- A pair of scissors.
- A flat metal **ruler**. (A wooden one will also work).
- Some clear see through Scotch Tape.
- A **Needle and thread** (or Christmas ornament hook) for making a hole to hang the ornament.

That's it! Hang it on your Christmas Tree and enjoy it throughout this festive season!

Merry Christmas and Happy Holidays from the staff of Christian Service Brigadel