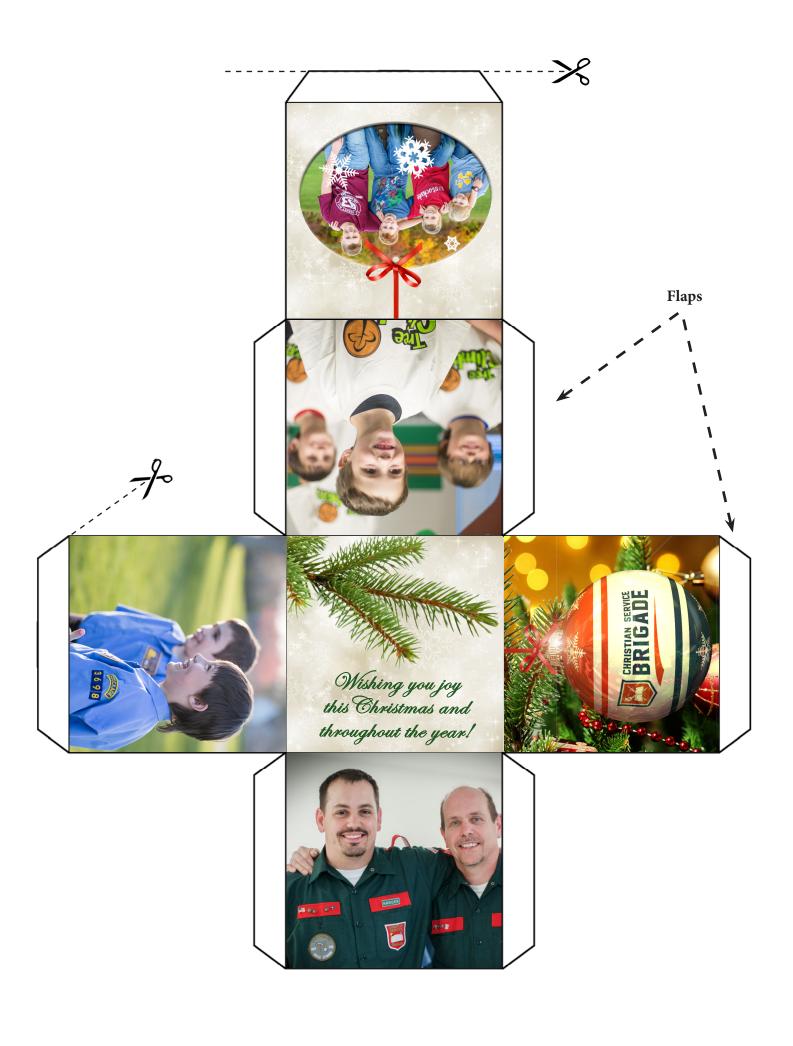

**Step 1.** Print out **page two** at home or at a local store such as Walmart or Office Max. Use 8.5" x 11" heavy paper or card stock. (Photo paper may also

look good. Just be aware that it may be tougher to fold.). If you want a bigger cube, you can print this enlarged, too!

**Step 3. Fold** all the **flaps** and square edges. It may be easier if you use a thin ruler or something with a straight edge. Place the ruler over each fold that needs to be bent on the **front side** of the picture. Carefully **bend** each fold, holding the ruler in place along each fold line. Make a sharp fold. Do this for each fold.

**Step 4.** After each edge is bent up 90 degrees, flip the cutout over so you see the white backside. Carefully bend each fold down back the opposite way. It should be easier to do now that you've bent each fold once using the ruler to keep a straight fold. You will see the cube begin to take shape.

**Step 5. Fold** each of the six sides of the cube until each of the sides begin to come together. The flaps will slip inside each side as you bend the cube sides together. Use little pieces of clear Scotch Tape to tape each side in place.

**Step 6.** Once the cube is taped together, take your needle and poke a hole on the top. Then slip a Christmas ornament hook through the hole.

You can also take a piece of thread about 6 inches long, bend it in half to form a loop, and tape the ends together on the top side of the cube.